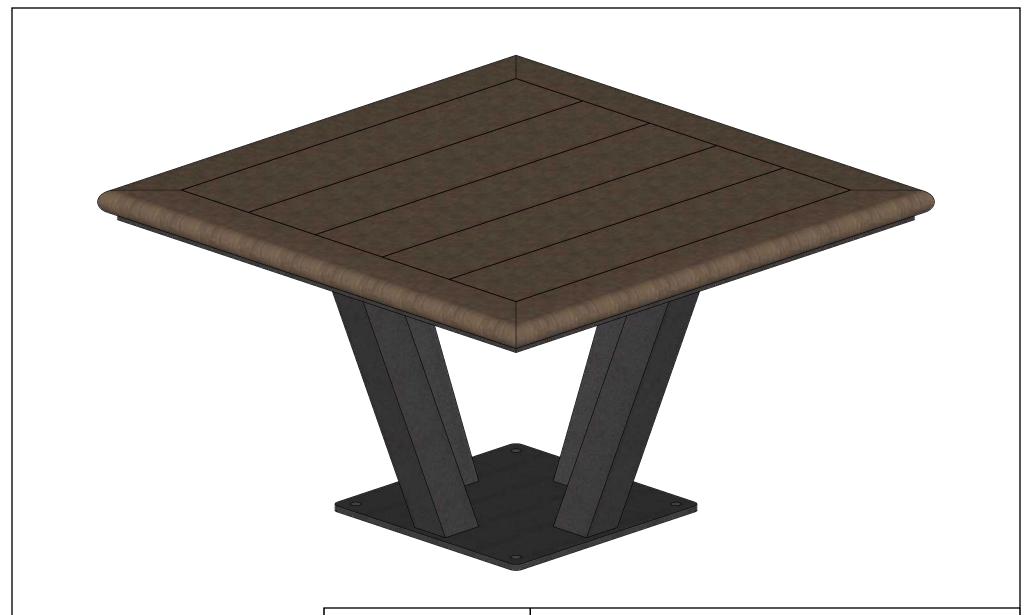

| 3116 14111131111143   | WISHBONE SITE FURNISHINGS<br>210-27090 GLOUCESTER WAY LANGLEY, BC |        |                          |        |           |
|-----------------------|-------------------------------------------------------------------|--------|--------------------------|--------|-----------|
|                       | DWG. TITLE: Bayview Coffee Table REVISION: 26/04/22 R:00          |        |                          |        |           |
| MATERIAL:<br>ALUMINUM |                                                                   |        | DRAWN BY:<br>GARY PARMAR |        |           |
| PATTERN NO.           | MODEL NO.                                                         | SCALE: |                          | SHEET: | DATE:     |
| N/A                   | BVCT-34                                                           | 1:16   |                          | 1 OF 2 | 26 APR 22 |

## WISHBONE SITE FURNISHINGS

210-27090 GLOUCESTER WAY LANGLEY, BC

**DWG. TITLE:** Bayview Coffee Table

**REVISION:** 26/04/22 R:00

MATERIAL:
ALUMINUM
PATTERN NO.

N/A

DWG. NO. DWSBCT26042200 DRAWN BY: GARY PARMAR