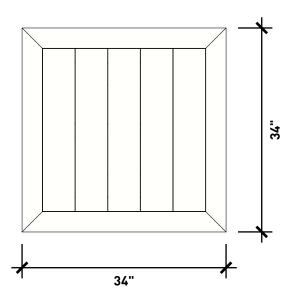

| 3116 14111131111143   | WISHBONE SITE FURNISHINGS<br>210-27090 GLOUCESTER WAY LANGLEY, BC |        |                          |        |           |
|-----------------------|-------------------------------------------------------------------|--------|--------------------------|--------|-----------|
|                       | DWG. TITLE: Bayview Coffee Table REVISION: 26/04/22 R:00          |        |                          |        |           |
| MATERIAL:<br>ALUMINUM |                                                                   |        | DRAWN BY:<br>GARY PARMAR |        |           |
| PATTERN NO.           | MODEL NO.                                                         | SCALE: |                          | SHEET: | DATE:     |
| N/A                   | BVCT-34                                                           | 1:16   |                          | 1 OF 2 | 26 APR 22 |