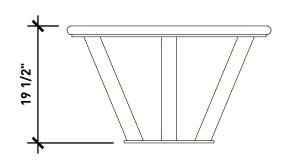

## WISHBONE SITE FURNISHINGS

210-27090 GLOUCESTER WAY LANGLEY, BC

**DWG. TITLE:** Bayview Coffee Table

**REVISION:** 26/04/22 R:00

MATERIAL:
ALUMINUM
PATTERN NO.

N/A

DWG. NO. DWSBCT26042200 DRAWN BY: GARY PARMAR