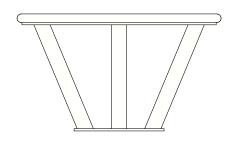

## WISHBONE SITE FURNISHINGS

210-27090 GLOUCESTER WAY LANGLEY, BC

**DWG. TITLE:** Bayview Coffee Table

**REVISION:** 26/04/22 R:00

MATERIAL:
ALUMINUM
PATTERN NO.

N/A

DWG. NO. DWSBCT26042200 DRAWN BY: GARY PARMAR