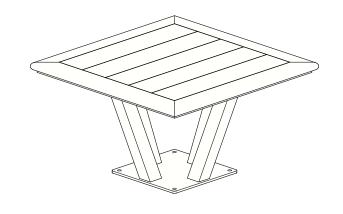

| 3116 14111131111143   | WISHBONE SITE FURNISHINGS<br>210-27090 GLOUCESTER WAY LANGLEY, BC |        |                          |        |           |
|-----------------------|-------------------------------------------------------------------|--------|--------------------------|--------|-----------|
|                       | DWG. TITLE: Bayview Coffee Table REVISION: 26/04/22 R:00          |        |                          |        |           |
| MATERIAL:<br>ALUMINUM |                                                                   |        | DRAWN BY:<br>GARY PARMAR |        |           |
| PATTERN NO.           | MODEL NO.                                                         | SCALE: |                          | SHEET: | DATE:     |
| N/A                   | BVCT-34                                                           | 1:16   |                          | 1 OF 2 | 26 APR 22 |